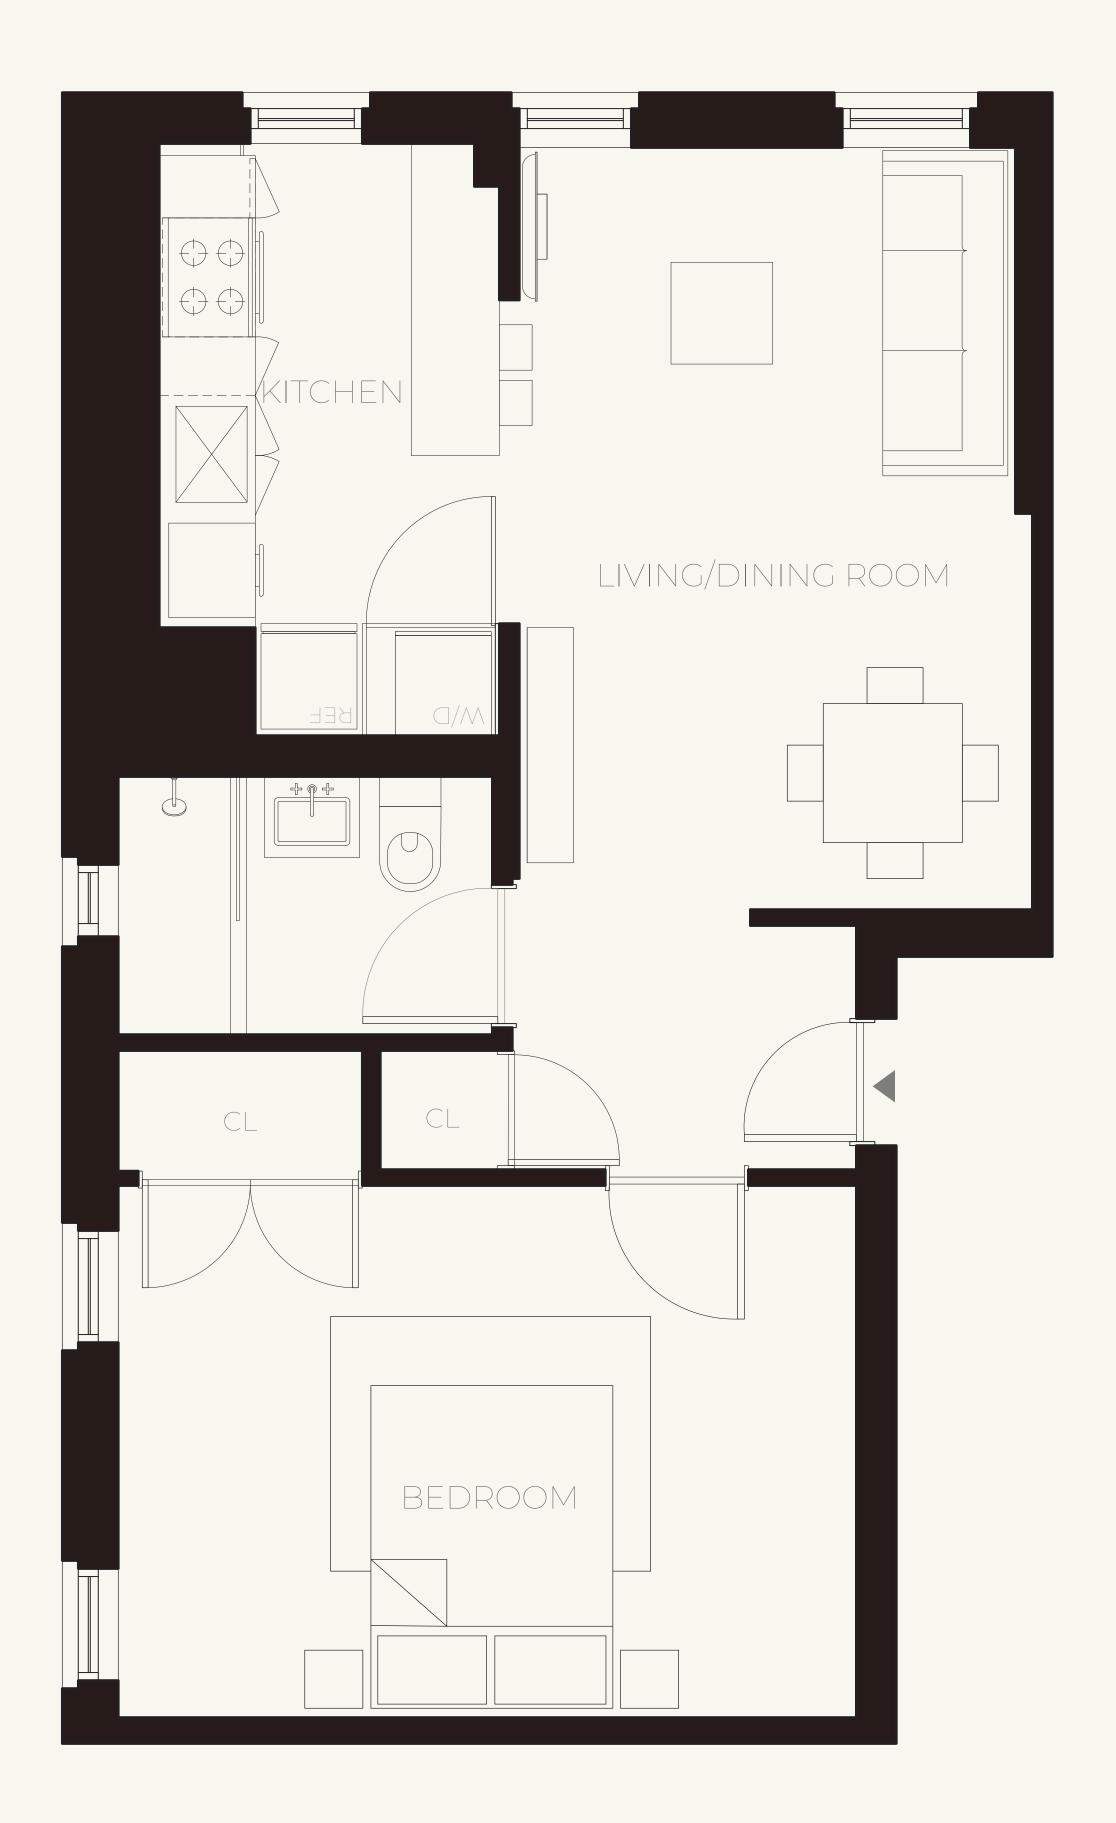

THE Jenry 145 HENRY ST.

1 BED/1 BATH E LINE

## WASHER/DRYER

7.5" WHITE OAK PLANK FLOORS

HEATED BATHROOM FLOORS

CUSTOM KITCHEN MILLWORK

BERTAZZONI APPLIANCES

WINE COOLER

EMTEK DOOR HARDWARE

9FT CEILINGS

## CUSTOM BUILT-IN CLOSETS

USB OUTLETS THROUGHOUT KITCHEN/BATHROOM

ACCENT LIGHTING

FIOS READY

WWW.THEHENRYBK.COM

\*This floorplan is for illustrative purposes only and is intended to convey the concept and vision for the apartment. Floor plans are intended to give a general indication of the proposed layout only.\*