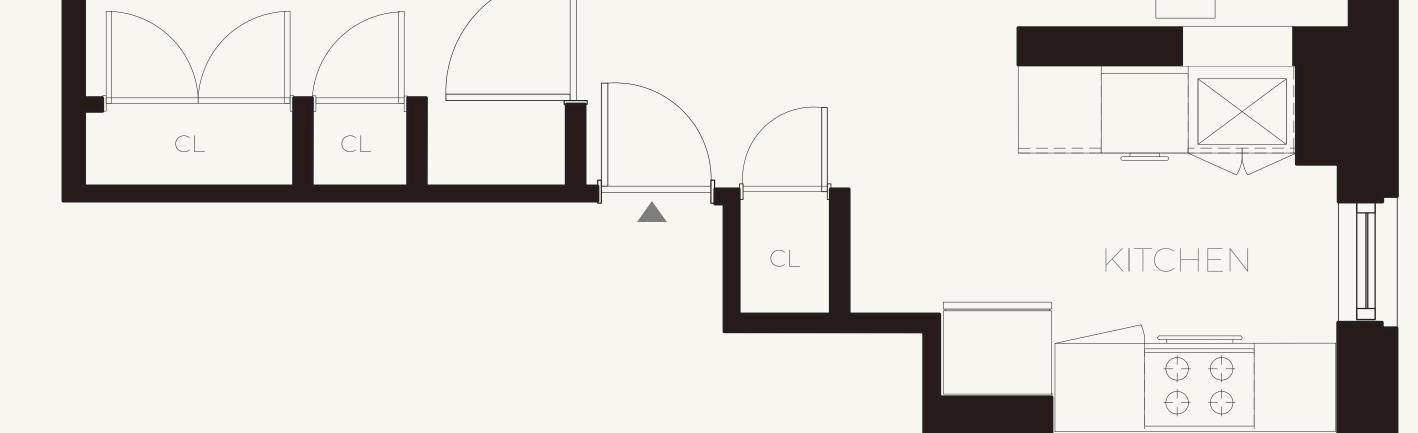

THE Jenry 145 HENRY ST.

1 BED/1 BATH E LINE

## WASHER/DRYER

7.5" WHITE OAK PLANK FLOORS

HEATED BATHROOM FLOORS

CUSTOM KITCHEN MILLWORK

BERTAZZONI APPLIANCES

WINE COOLER

EMTEK DOOR HARDWARE

9FT CEILINGS

## CUSTOM BUILT-IN CLOSETS

USB OUTLETS THROUGHOUT KITCHEN/BATHROOM

ACCENT LIGHTING

FIOS READY

WWW.THEHENRYBK.COM

\*This floorplan is for illustrative purposes only and is intended to convey the concept and vision for the apartment. Floor plans are intended to give a general indication of the proposed layout only.\*