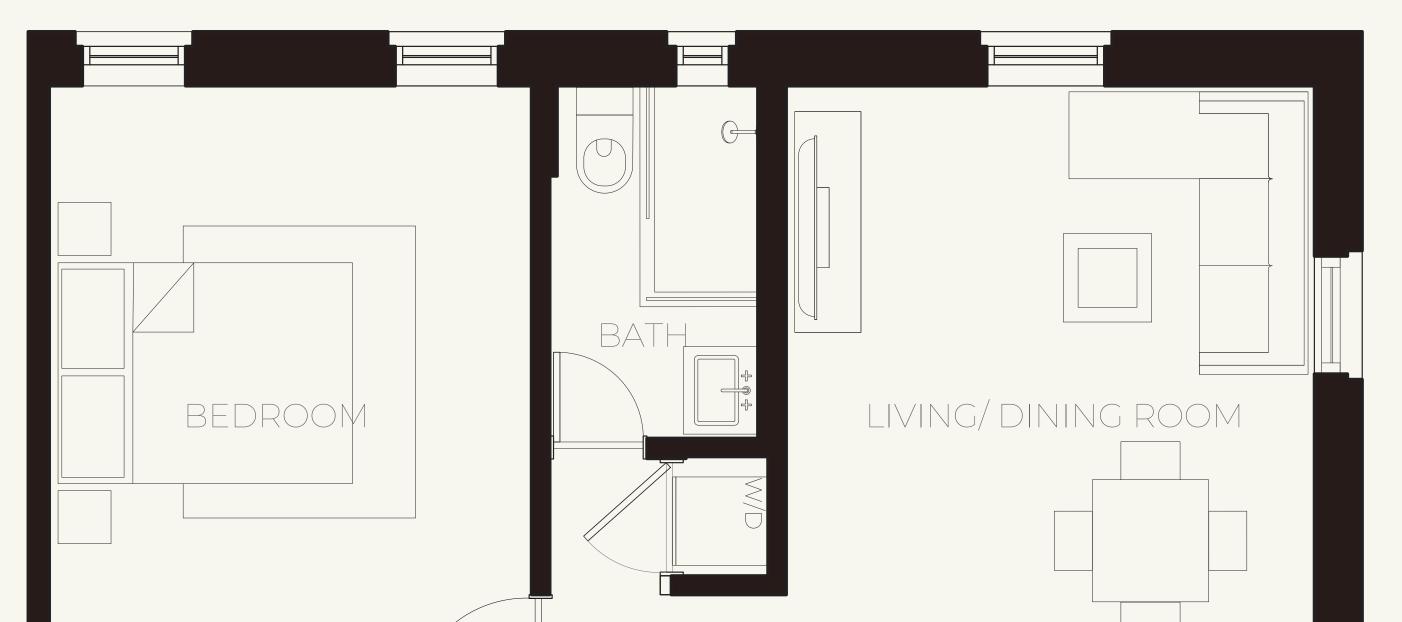

## 1 BED/1 BATH C LINE

WASHER/DRYER

7.5" WHITE OAK PLANK FLOORS

HEATED BATHROOM FLOORS

CUSTOM KITCHEN MILLWORK

BERTAZZONI APPLIANCES

WINE COOLER

EMTEK DOOR HARDWARE

9FT CEILINGS

HENRY STREET

## WWW.THEHENRYBK.COM

\*This floorplan is for illustrative purposes only and is intended to convey the concept and vision for the apartment. Floor plans are intended to give a general indication of the proposed layout only.\*