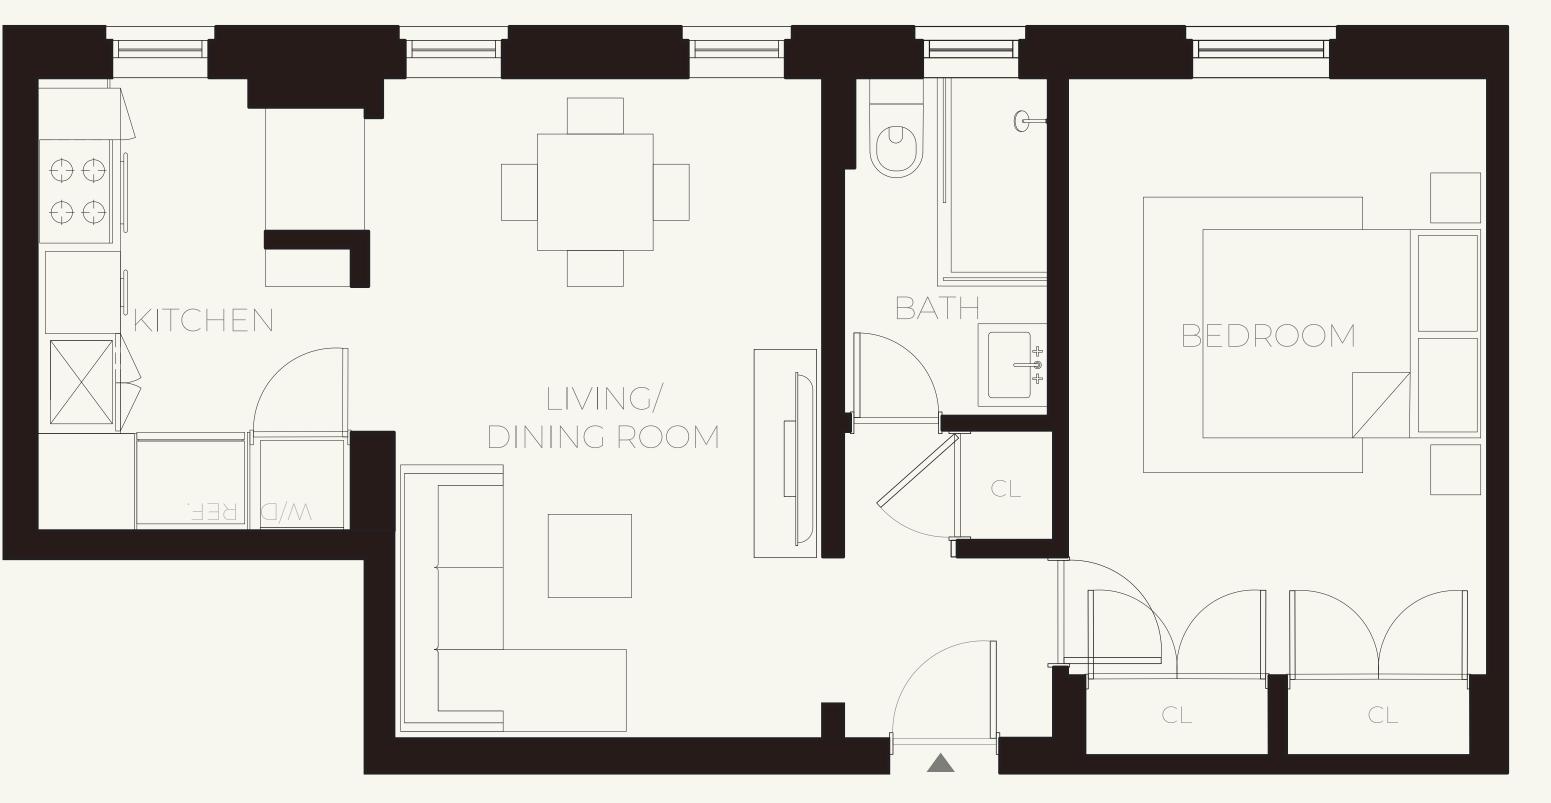

THE Jenry 145 HENRY ST.

1 BED/1 BATH D LINE

WASHER/DRYER

7.5" WHITE OAK PLANK FLOORS

HEATED BATHROOM FLOORS

CUSTOM KITCHEN MILLWORK

BERTAZZONI APPLIANCES

WINE COOLER

EMTEK DOOR HARDWARE

9FT CEILINGS

WWW.THEHENRYBK.COM

\*This floorplan is for illustrative purposes only and is intended to convey the concept and vision for the apartment. Floor plans are intended to give a general indication of the proposed layout only.\*